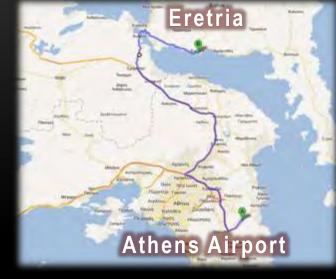

## From .....To... Satellite Service

### Dist : 23,6km, Time : 30min

Satellite Service :

|     | Friday 28th |       | Saturday 29th |       | Sunday 30 <sup>th</sup> |       |
|-----|-------------|-------|---------------|-------|-------------------------|-------|
|     | Hotel       | Arena | Hotel         | Arena | Hotel                   | Arena |
|     |             |       |               |       |                         |       |
| am: | tbd         | tbd   | tbd           | tbd   | tbd                     | tbd   |
| am: | tbd         | tbd   | tbd           | tbd   | tbd                     | tbd   |
|     |             |       |               |       |                         |       |
| pm: | tbd         | tbd   | tbd           | tbd   | tbd                     | tbd   |
| pm: | tbd         | tbd   | tbd           | tbd   | tbd                     | tbd   |