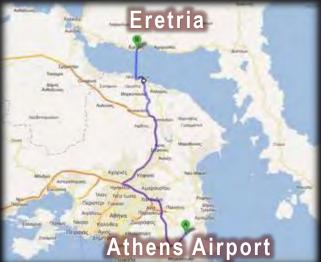

# How to Get There...

### Dist: 114 km, Time: 1hr 26min

Max Cap. : 50 prs – Cost 350€ (one way)

Max Cap. : 3 prs – Cost 200€ (one way)

Max Cap. : 20 prs – Cost 300€ (one way)