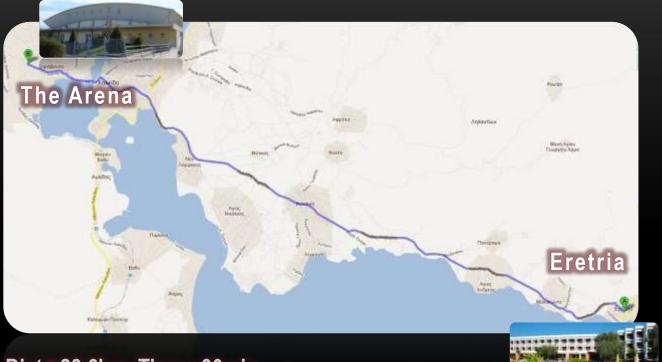

# How to Get There...

### Dist: 114 km, Time: 1hr 26min

Max Cap. : 50 prs – Cost 350€ (one way)

Max Cap. : 3 prs – Cost 200€ (one way)

Max Cap. : 20 prs – Cost 300€ (one way)

## From .....To... Satellite Service

### Dist : 23,6km, Time : 30min

Satellite Service :

|     | Friday 28th |       | Saturday 29th |       | Sunday 30 <sup>th</sup> |       |
|-----|-------------|-------|---------------|-------|-------------------------|-------|
|     | Hotel       | Arena | Hotel         | Arena | Hotel                   | Arena |
|     |             |       |               |       |                         |       |
| am: | tbd         | tbd   | tbd           | tbd   | tbd                     | tbd   |
| am: | tbd         | tbd   | tbd           | tbd   | tbd                     | tbd   |
|     |             |       |               |       |                         |       |
| pm: | tbd         | tbd   | tbd           | tbd   | tbd                     | tbd   |
| pm: | tbd         | tbd   | tbd           | tbd   | tbd                     | tbd   |