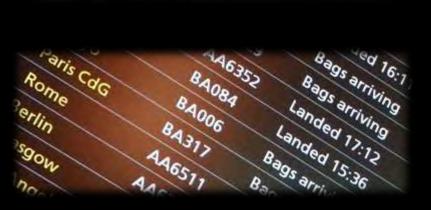

# Welcome to Greece

Διεθνής Αερολιμένας Αθηνών

Athens International Airport

London, Rome, Paris, Madrid, Berlin, Munich, Frankfurt, Vienna, Stockholm, Oslo, Belgrade, Milan, Zurich, Bucharest, Budapest, Moscow, Copenhagen, Istanbul, Larnaka, Amsterdam, .....

All majors cities are connected with Athens airport via a direct flight at least once per day.