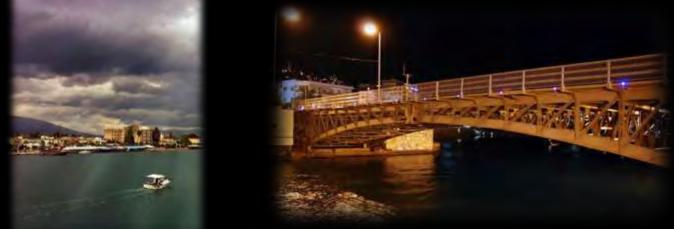

# Chalkida - Evia

Chalcis or Chalkida ( /ˈkælsɪs/; Modern Greek: Χαλκίδα [xalˈciða], Ancient Greek/Katharevousa: Χαλκίς), the chief town of the island of Euboea in Greece, is situated on the strait of the Evripos at its narrowest point. The name is preserved from antiquity and is derived from the Greek χαλκός (copper, bronze), though there is no trace of any mines in the area. In the late Middle Ages, it was known as Negropont (Italian: Negroponte, "black bridge"; Greek: Νεγροπόντε), a name that was applied to the entire island of Euboea as well.

## **CHALKIDA – EVIA**